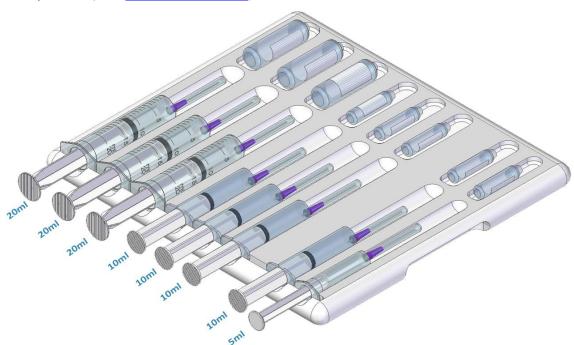

## Product description

Article number: 311012

Number of positions: 8 syringes 3x20 ml 4x10 ml 1x5 ml

Version: Ampoules horizontal

Material: High quality plastic material with specific physical properties in