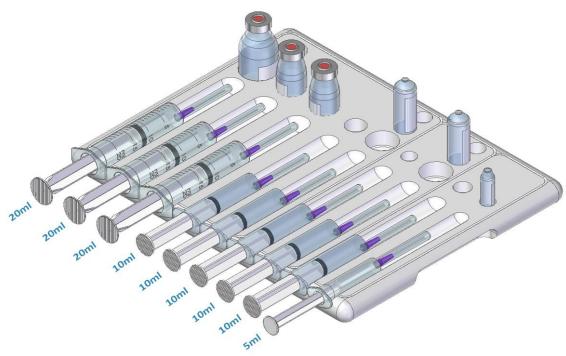

**Product description:** 

Article number: 311001

Number of positions: 9 syringes 3x20 ml 5x10 ml 1x5 ml

Version: Ampoules vertical

Material: High quality plastic material with specific physical properties in